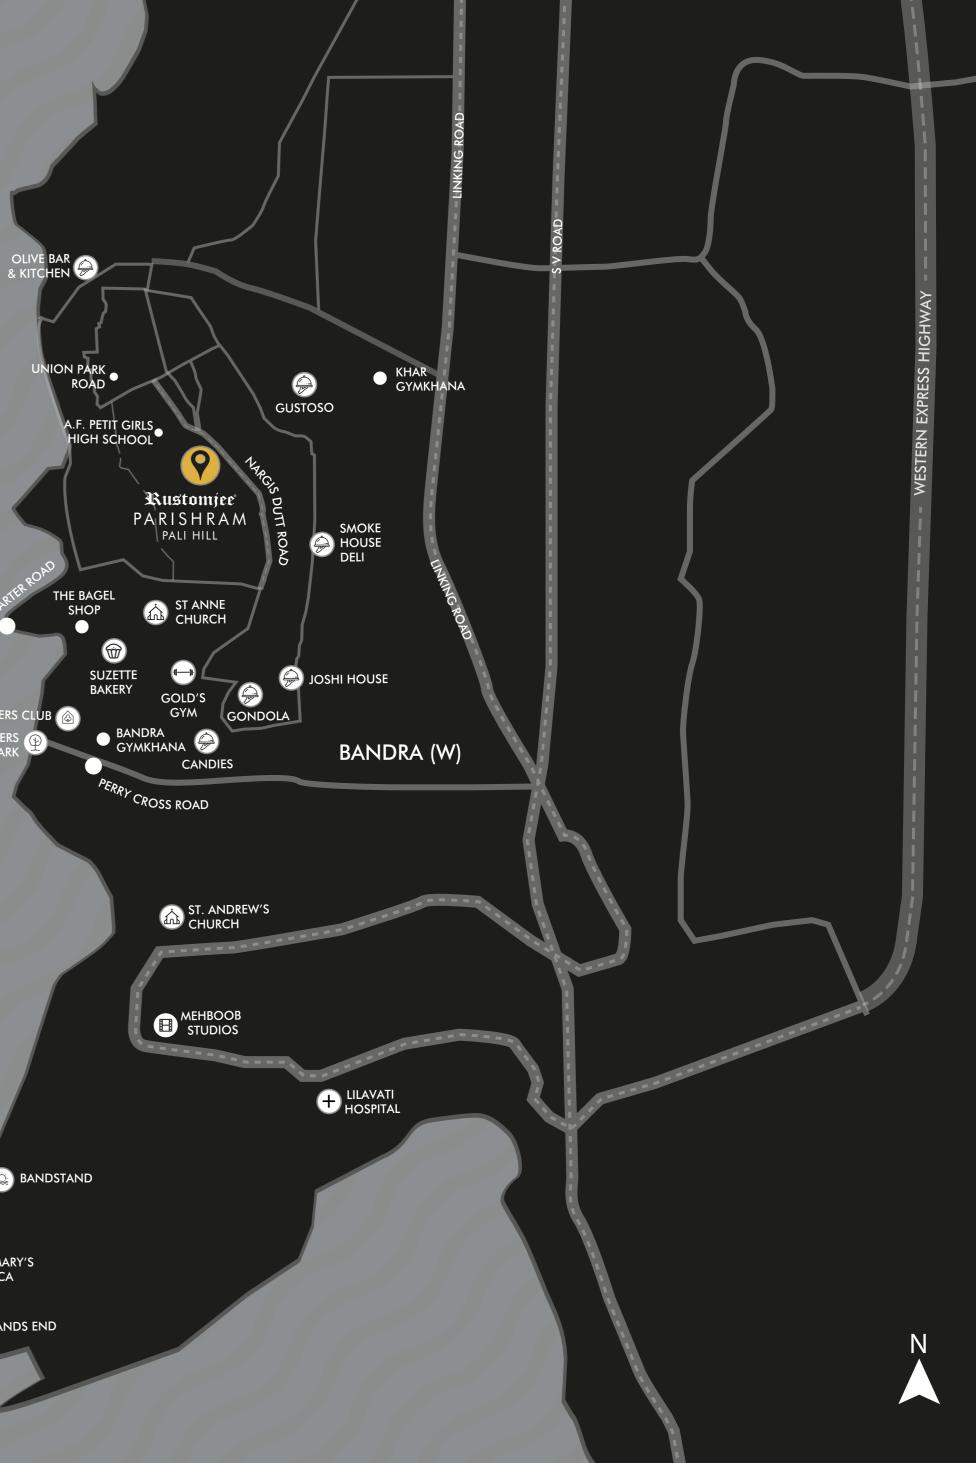

Nearby: The Western Express Highway | The business district of BKC | Premier educational institutions Entertainment hubs | The domestic and international airports

| ONE LOOK OUT OF                | koel |
|--------------------------------|------|
| THE WINDOW SHOULD BE ENOUGH    | tha  |
| TO DISCOVER WHY MONET          | cole |
| WAS MOVED TO PAINT LANDSCAPES. | Co   |

JUST A STROLL AWAY: SUNSETS BY THE SEA, THE NEIGHBOURHOOD'S FINEST COFFEE, AND EVERYTHING YOU'LL EVER NEED.

OTTERS CLUB

JOGGERS PARK

TAJ LANDS END

Founded in London in 2011, UHA is a 24 hour studio that is transforming urban spaces. In the last decade, they have designed over 40 projects across 3 continents. From London to Moscow, they have worked on award-winning designs and are now bringing their expertise to Pali Hill's crowning glory - Rustomjee Parishram. A team of renowned architects, designers, urbanists, visualisers and sustainability consultants help UHA deliver technologically and environmentally advanced buildings that are future proof.