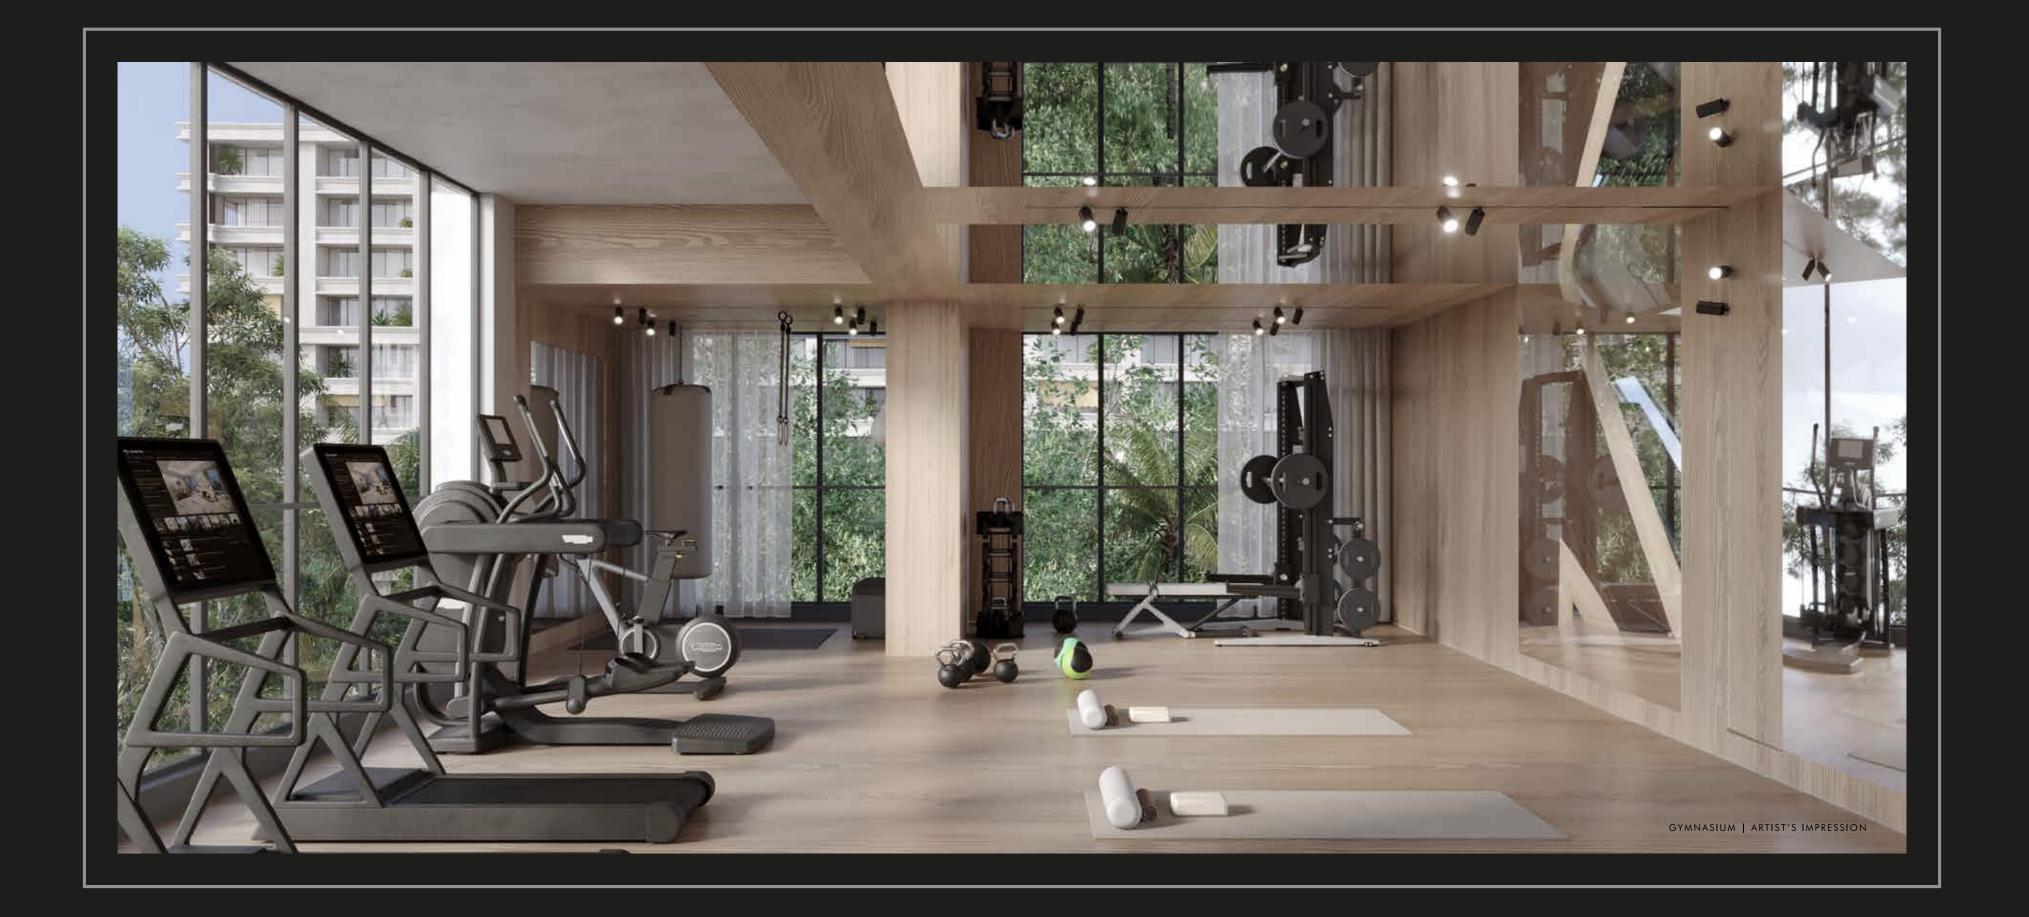

LIFTING HEAVIER SHOULD TRANSLATE TO FEELING LIGHTER.

The state-of-the-art gymnasium is for celebrating everything the body can do. The best way to uplift any mood and turn around any day. It is equipped with some of the best and most effective machines to motivate you into a new lifestyle. And a better state of mind.