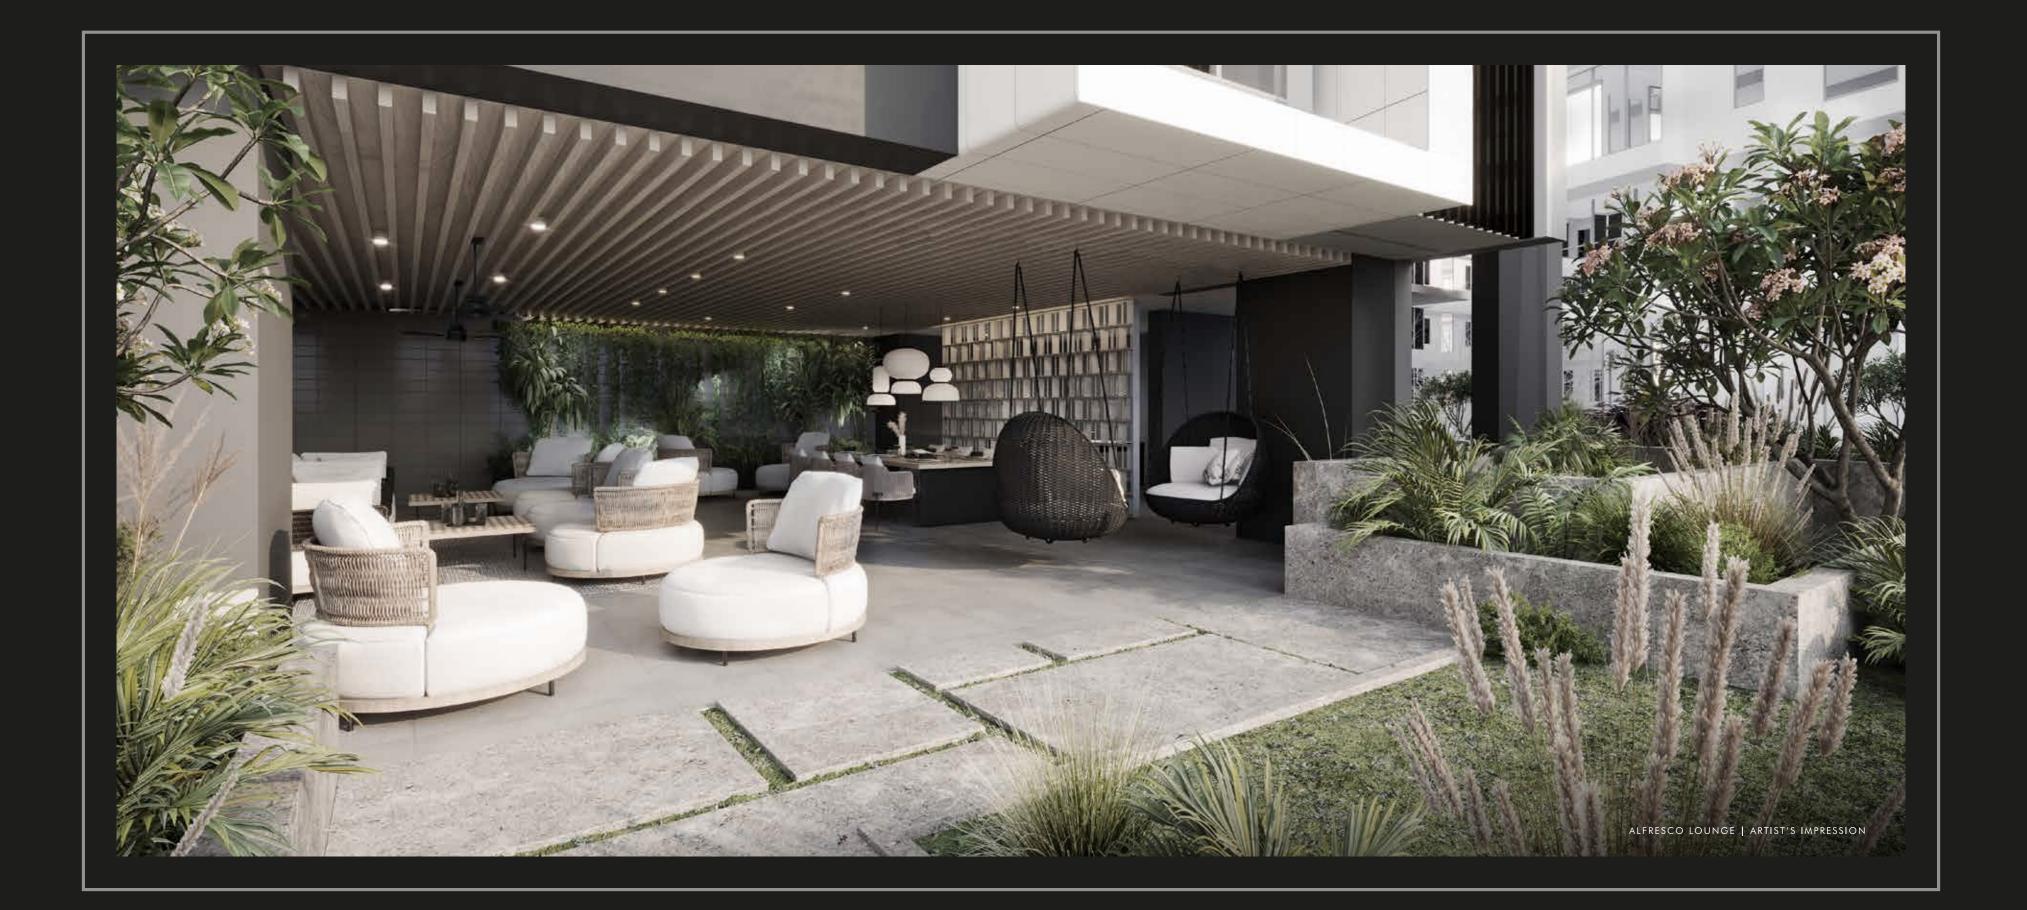

ARRIVAL PLAZA | WATER FEATURE | FEATURE PAVILION

THE FINE ART OF ENTERTAINING CALLS FOR A FITTING CANVAS.

When it comes to being the host with the most, you couldn't ask for more than Alfresco Dining at Rustomjee Parishram, Pali Hill. So go ahead, wine and dine your old friends and new neighbours with some unforgettable company – the moon and stars.

SOMETIMES, THE PERFECT SPACE CAN BE ALL THE INVITATION YOU NEED TO HAVE A PARTY.

The open space is the kind of luxury that keeps on giving – from pleasurable evening strolls and first encounters with the neighbours to picnics with the family. This is where you will discover the magic of open spaces – bringing people together.