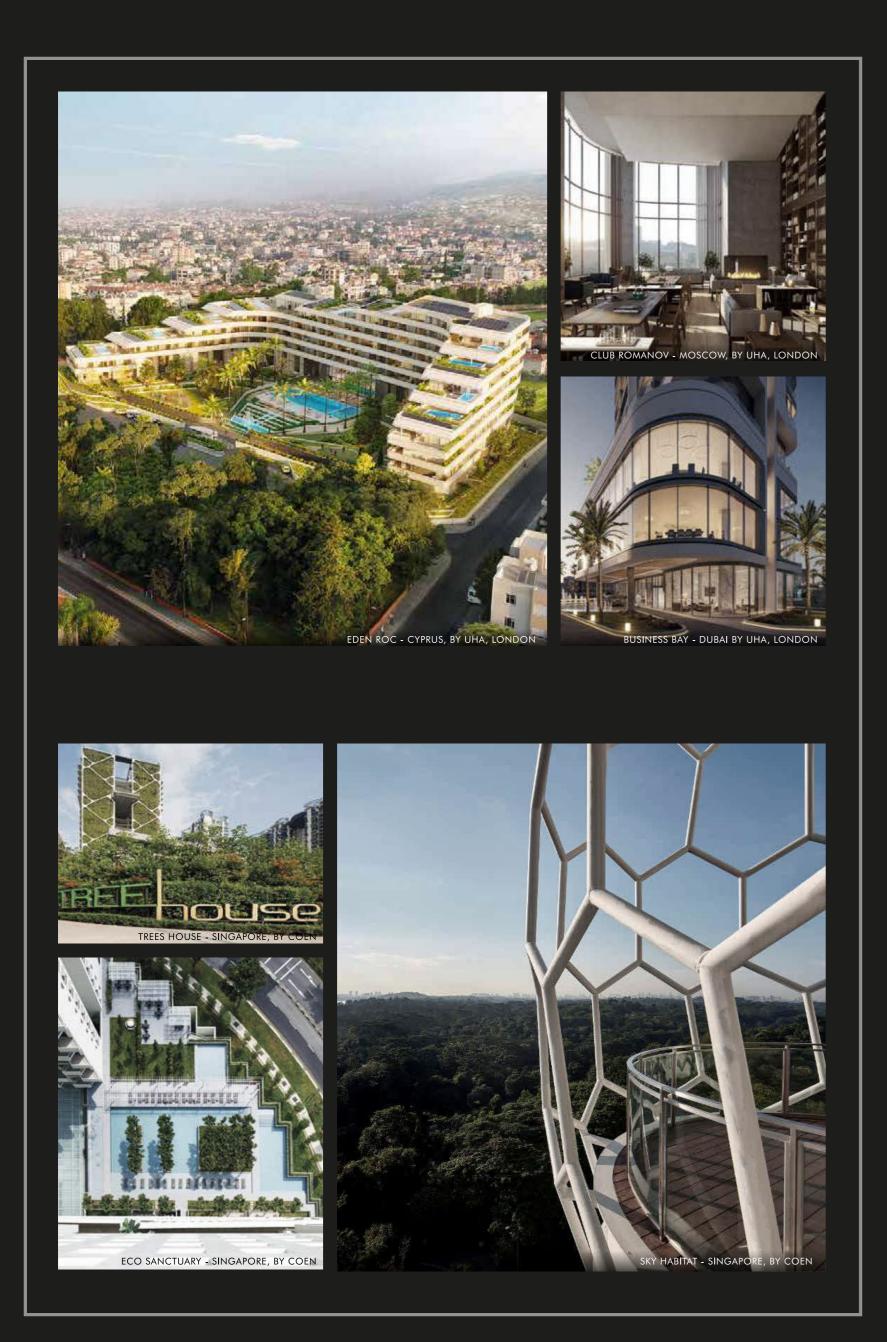

JUST A STROLL AWAY: SUNSETS BY THE SEA, THE NEIGHBOURHOOD'S FINEST COFFEE, AND EVERYTHING YOU'LL EVER NEED.

OTTERS CLUB

JOGGERS PARK

TAJ LANDS END

Founded in London in 2011, UHA is a 24 hour studio that is transforming urban spaces. In the last decade, they have designed over 40 projects across 3 continents. From London to Moscow, they have worked on award-winning designs and are now bringing their expertise to Pali Hill's crowning glory - Rustomjee Parishram. A team of renowned architects, designers, urbanists, visualisers and sustainability consultants help UHA deliver technologically and environmentally advanced buildings that are future proof.

A Singapore based, landscaping company that has over 15 years of experience and countless award winning landscape projects under its belt. It even holds a Guinness World Record for Largest Vertical Garden in the World. Coen has partnered with Rustomjee to create an urban oasis in the heart of Pali Hill. A unique design language that connects indoor and outdoor spaces seamlessly. Distinctive architectural features that play with light and shadow, nature and city views, creating experiences that unfold on the gentle crests and valleys that define the neighbourhood.

## GLOBAL PROJECT PARTNERSHIPS TO CREATE A GLOBAL LIVING EXPERIENCE.